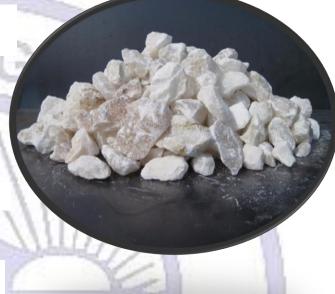

#### **Product Description**

Gypsum or CA SO<sub>4</sub>.2H<sub>2</sub>O., a mineral substance that is found in nature in the form of rocky and mostly open cast layers. Gypsum is known as hydrous calcium sulfate and is considered to be one of the most valuable building materials and minerals.

### ✓ Product Applications

This type of gypsum is used for final layer of plastering with high mesh. In addition, it is used in medicine, sculpture, decoration, GYPSUM BOARD factories and gypsum prefabricated walls.